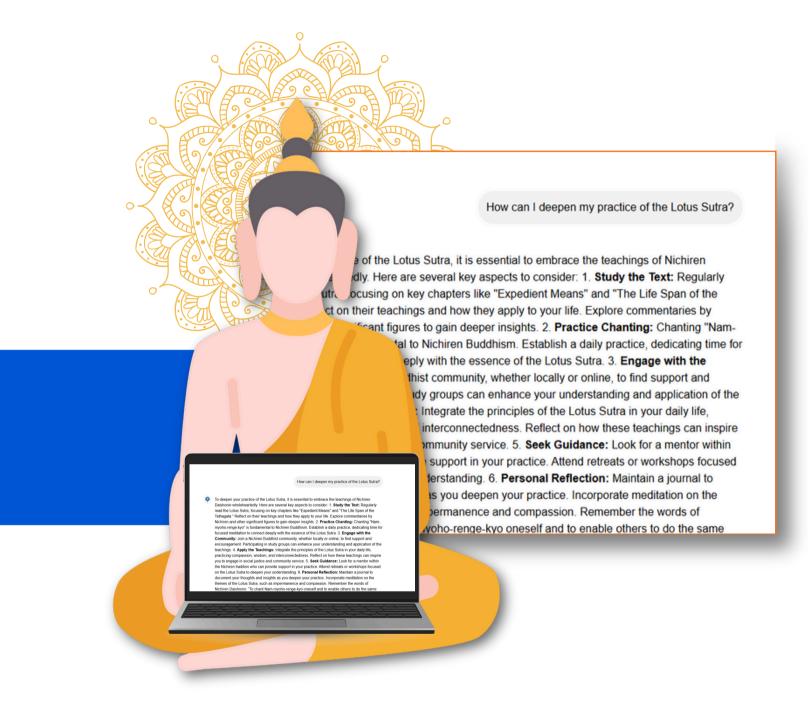

#### 2. Nichiren GPT

#### Overview

Nichiren GPT is an Al-powered chatbot designed to provide insights into

Nichiren Buddhism by answering questions based on the teachings and writings of Nichiren Daishonin, bringing centuries-old wisdom into the digital age.

- Personalized Guidance
- Conversational Approach
- Accessible Wisdom

Tech Stack: LLM, Milvus VectorDB, React.js, Flask