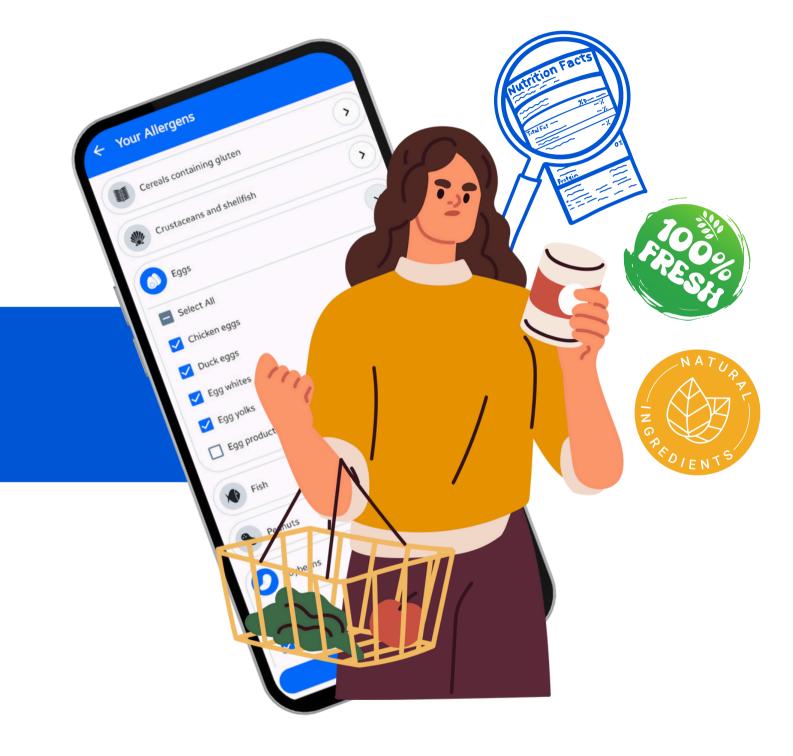

#### 5. Food Detective

#### Overview

The Food Detective is an Al-powered app that **decodes food labels**, helping consumers make informed dietary choices.

- Dietary Compliance
- Allergen Detection
- Global Convenience

#### Tech Stack:

React.js, Python, Flask, TensorFlow, Google Gemini

#### Type:

Mobile Application