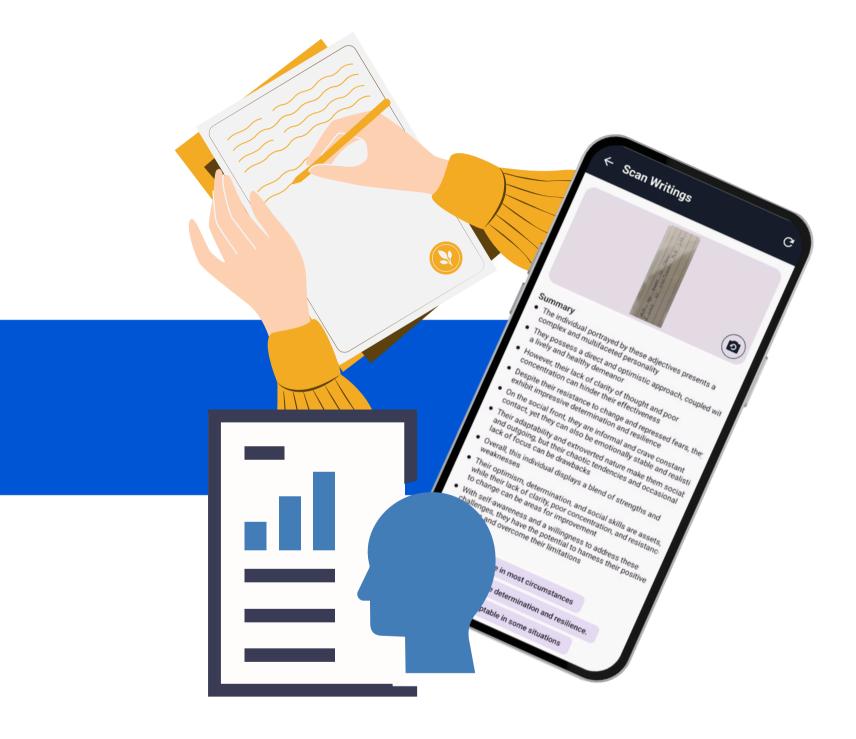

# 6. Personality Finder

Unlock the **secrets of handwriting** with this innovative app. Personality Finder uses handwriting analysis to provide insights into personality traits, communication styles, and emotional tendencies.

- Personalized Insights
- Communication Style Analysis
- Practical Applications

Tech Stack:
Machine Learning (SVM), LLM (Gemini)

Type:
Mobile Application