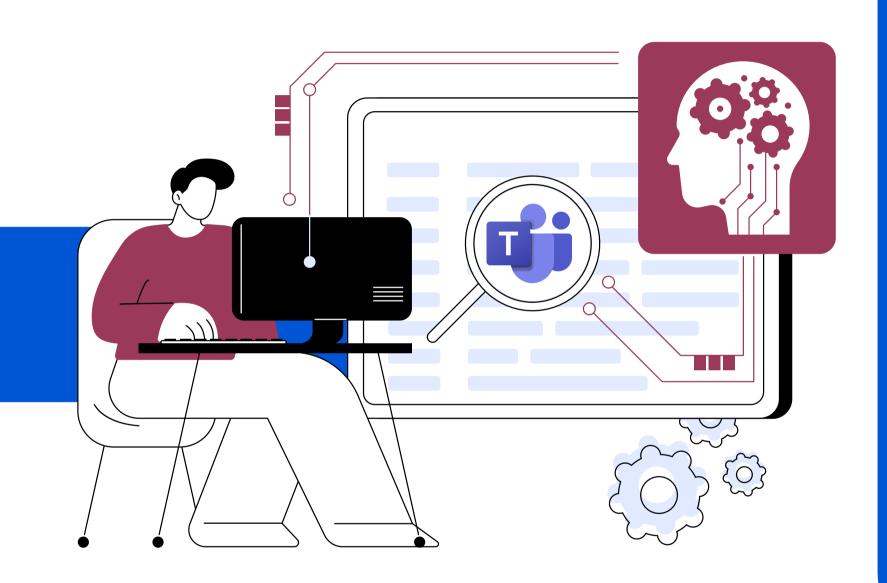

### 1. Recruitment smart

#### Overview

An Al-driven recruitment platform that analyzes interviews, detects behavioral traits, and automates hiring workflows. Its **MS Teams**Meeting Bot processes media streams in real time to assess stress, confidence, and focus, using deep learning and computer vision for data-driven hiring insights.

- Al-Driven Behavioral Analysis
- Meeting Bot Integration
- Automated Hiring Workflows

#### Tech Stack:

FastAPI, Deep Learning, Computer Vision, C#, React.js

#### Type:

Web & MS Team Plugin Application