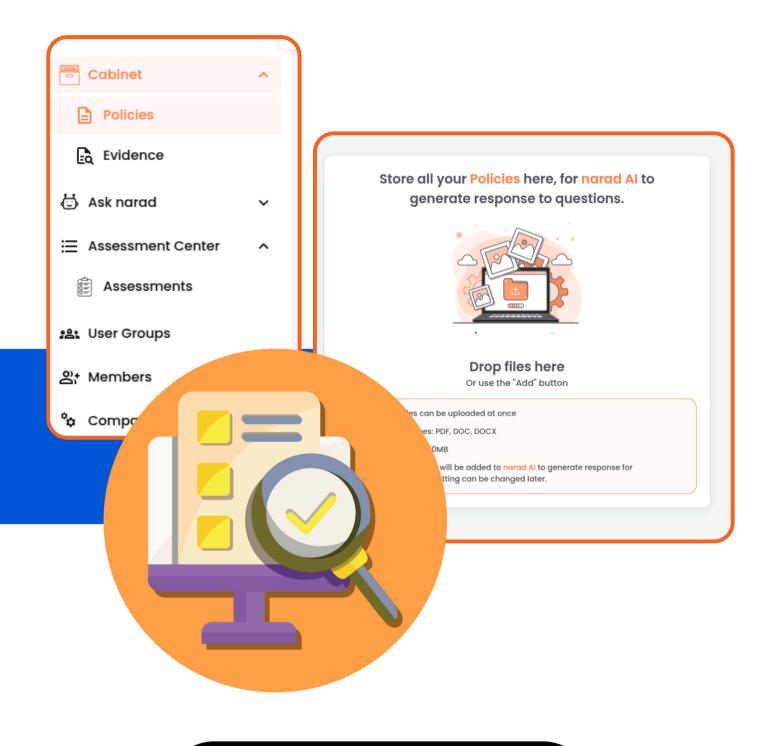

#### Overview

Narad.io is an Al-powered platform that is designed to **simplify compliance** for businesses. It empowers compliance teams by providing instant answers to queries, automating time-consuming tasks like questionnaires, and offering actionable insights, helping teams stay compliant and efficient with ease.

- Resolve Queries in Real-Time
- Solve Complex Questionnaires
- Cited References